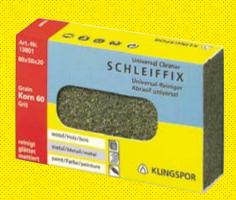

| Width x Length x<br>Height in mm | Grit | Packing<br>unit/pcs.   | Cat.<br>number |
|----------------------------------|------|------------------------|----------------|
| 80 x 50 x 20                     | 30   | 18 pieces in a display | 13800          |
| 80 x 50 x 20                     | 60   | 18 pieces in a display | 13801          |
| 80 x 50 x 20                     | 120  | 18 pieces in a display | 13802          |
| 80 x 50 x 20                     | 240  | 18 pieces in a display | 13803          |