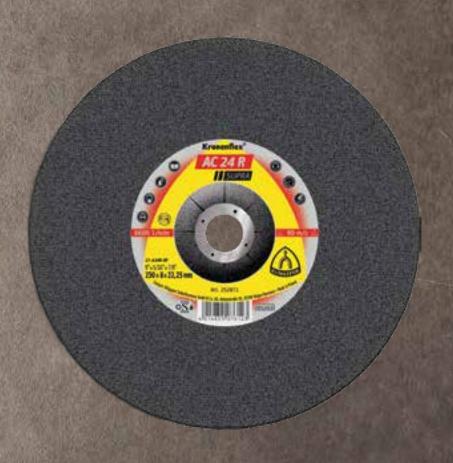

# Good. Safe. Yellow.

Kronenflex® cutting-off wheels

AC 24 R

Klingspor Schleifsysteme GmbH & Co. KG Hüttenstraße 36 · 35708 Haiger · Germany Fon +49 (0) 2773 922-0 · Fax +49 (0) 2773 922-186 sales@klingspor.de · www.klingspor.de

# **AC 24 R**

| Quality      |  | - | SUPRA |  |  |
|--------------|--|---|-------|--|--|
| Bond         |  |   |       |  |  |
| Aggression   |  |   |       |  |  |
| Service life |  |   |       |  |  |

#### **Properties**

| Grain   | Mixture of silicon carbide and aluminium oxide |
|---------|------------------------------------------------|
| Quality | Supra                                          |
| Bond    | Medium                                         |

| Diameter x Width x Bore in mm | Form | Max. operating speed | Max. RPM  | Cat.<br>number |
|-------------------------------|------|----------------------|-----------|----------------|
| 230 x 8 x 22,23               | _    | 80 m/s               | 6,600 rpm | 252871         |